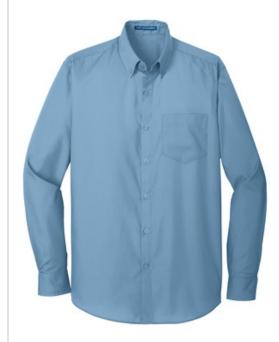

# Port Authority<sup>®</sup> Long Sleeve Carefree Poplin Shirt. W100

Lightweight and breathable, our cotton-rich shirts keep their professional edge thanks to a stainrelease finish, which releases stains during washing. Budget-friendly and durable, these virtually carefree shirts feature an Easy Care blend and finish. They also color-coordinate with our Core Classic Pique Polos for seamless uniforming.

- 3.3-ounce, 55/45 cotton/poly
- Dyed-to-match buttons
- Button-down collar
- Box back pleat
- Left chest pocket
- Button-through sleeve plackets
- Adjustable cuffs

## **COLOR INFORMATION**

Carolina Blue

Burgundy PMS 7428 C

PMS 646 C

Coastal Blue PMS 7690 C

Deep Black PMS NTR BLACK Green

Gusty Grey Rich Red

Wheat PMS NO MATCH