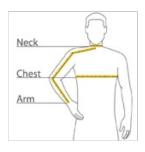

### **HOW TO MEASURE**

# CHEST

With arms down at sides, measure around the upper body, under arms and over the fullest part of the chest.

Place hand on hip. Start at the center of the back of the neck and measure across the shoulder, to the elbow, and then down to the wrist.

# NECK

Measure around the base of the neck, inserting a finger or two between the tape and neck for comfort.

### SIZE CHART

|       | XS        | S         | М         | L         | XL        | 2XL       | 3XL       | 4XL       |
|-------|-----------|-----------|-----------|-----------|-----------|-----------|-----------|-----------|
| Chest | 32-34     | 35-37     | 38-40     | 41-43     | 44-46     | 47-49     | 50-53     | 54-57     |
| Neck  | 14 1/2-15 | 15-15 1/2 | 15 1/2-16 | 16-16 1/2 | 16 1/2-17 | 17-17 1/2 | 17 1/2-18 | 18-18 1/2 |
| Arm   | 30 1/2    | 32        | 34        | 35        | 36 1/2    | 37 1/2    | 38 1/2    | 39 1/2    |